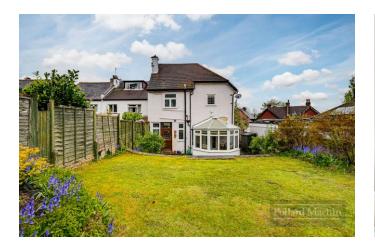

## Accommodation

The property comprises; Entrance porch, hallway, living room with feature fireplace, dining room leading to conservatory and country style kitchen/breakfast room. The first and second floor feature spacious landings, four double bedrooms with family bathroom and shower room. The good size garden is mainly laid to lawn with shrub and plant borders and a large patio area adjacent to the rear, for your parking needs there is ample space for several vehicles on the front driveway.