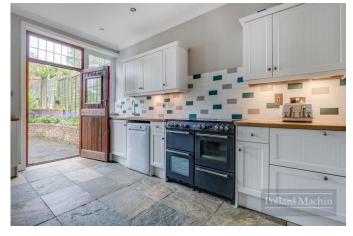

## Accommodation

The property comprises; Entrance porch, hallway, living room with feature fireplace, dining room leading to conservatory and country style kitchen/breakfast room. The first and second floor feature spacious landings, four double bedrooms with family bathroom and shower room. The good size garden is mainly laid to lawn with shrub and plant borders and a large patio area adjacent to the rear, for your parking needs there is ample space for several vehicles on the front driveway.