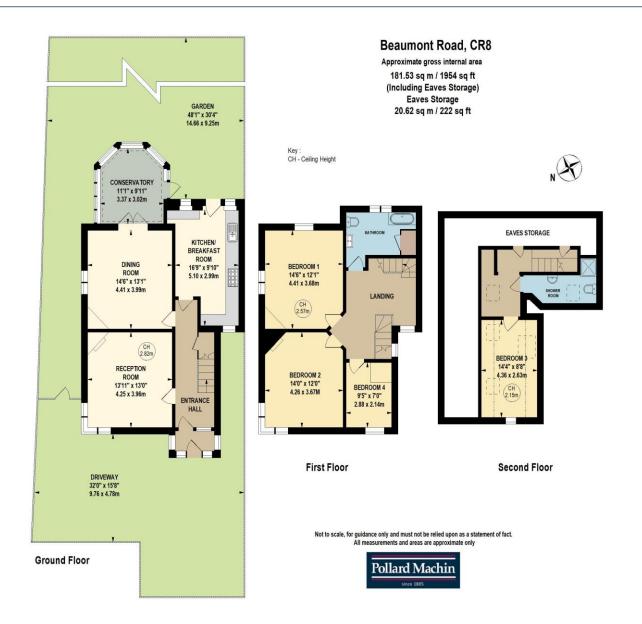

## Description

A spacious and well presented four double bedroom detached family home boasting 1954 square feet (inc. eaves storage) internally arranged over three floors. Conveniently located close to Purley Station and town centre with a plethora of restaurants, bars and shopping facilities. EPC Rating D. Council Tax Band E.

## Accommodation

The property comprises; Entrance porch, hallway, living room with feature fireplace, dining room leading to conservatory and country style kitchen/breakfast room. The first and second floor feature spacious landings, four double bedrooms with family bathroom and shower room. The good size garden is mainly laid to lawn with shrub and plant borders and a large patio area adjacent to the rear, for your parking needs there is ample space for several vehicles on the front driveway.