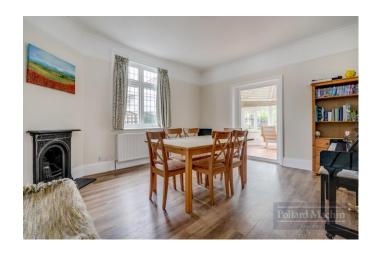

## Accommodation

The property comprises; Entrance porch, hallway, living room with feature fireplace, dining room leading to conservatory and country style kitchen/breakfast room. The first and second floor feature spacious landings, four double bedrooms with family bathroom and shower room. The good size garden is mainly laid to lawn with shrub and plant borders and a large patio area adjacent to the rear, for your parking needs there is ample space for several vehicles on the front driveway.