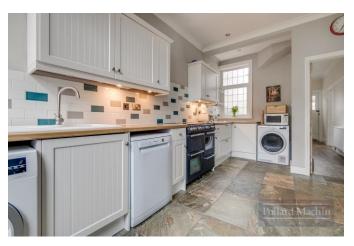

## Accommodation

The property comprises; Entrance porch, hallway, living room with feature fireplace, dining room leading to conservatory and country style kitchen/breakfast room. The first and second floor feature spacious landings, four double bedrooms with family bathroom and shower room. The good size garden is mainly laid to lawn with shrub and plant borders and a large patio area adjacent to the rear, for your parking needs there is ample space for several vehicles on the front driveway.