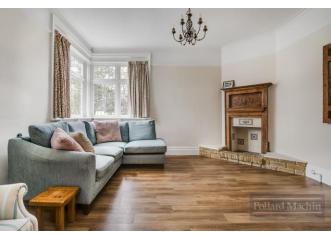

## Accommodation

The property comprises; Entrance porch, hallway, living room with feature fireplace, dining room leading to conservatory and country style kitchen/breakfast room. The first and second floor feature spacious landings, four double bedrooms with family bathroom and shower room. The good size garden is mainly laid to lawn with shrub and plant borders and a large patio area adjacent to the rear, for your parking needs there is ample space for several vehicles on the front driveway.